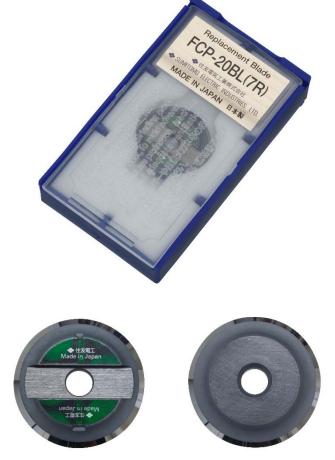

## Fiber Cleaver Blade FCP-20BL(7R)

The FCP-20BL(7R) is specifically designed for SUMITOMO Fiber Cleaver and feature high precision with long life in excellent in quality and performance.

| Specifications              |                                                                 |
|-----------------------------|-----------------------------------------------------------------|
| Part No.                    | FCP-20BL(7R)                                                    |
| Dimensions                  | Diameter=20mm, Thickness=3mm                                    |
| Material                    | Cemented carbide                                                |
| Applicable<br>fiber cleaver | FC-6RS, FC-6RS-C, FC-6RM, FC-6RM-C<br>FC-7R-S, FC-7R-M, FC-7R-F |
| Number of positions         | None (Blade is automatically rotated in cleaving)               |
| Blade life*                 | 60,000 fibers (2,500 fibers x 24 positions)                     |

Non SUMITOMO genuine blade can cause poor cleaving quality and performance.

Hologram label

Top side

Bottom side

ETK1524059 Jul. 13, 2015

Specifications are subject to change without prior notice